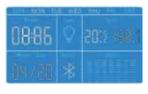

## Mirror with Built in Bluetooth speaker

| 0853  |           | 24°c 75°9 |
|-------|-----------|-----------|
| 09/30 | Bluetooth | Spectrum  |

a) Change color temperature (6400K > 3000K > 4000K)

b) Defog function (on and off)

Note: Time can be set while music is playing.

Spectrum image shows the music spectrum once Bluetooh is connected and music is playing.

USB will take priority over bluetooth if a USB dongle with media file is plugged in prior turning on the mirror