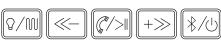

2) Previous song selection / Volume down

3) Answer phone/Play or Pause

4) Next song selection / Volume up

5) Select between Bluetooth & USB