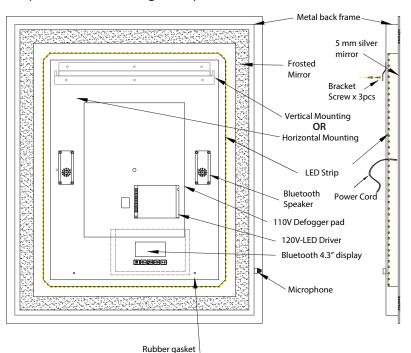

## **Bluetooth Specification:**

DC output: **DC 12V** Frequency response: 20Hz - 20KHz Size: 4.3" screen

RMS: 8W

Amplifier: Digital Amplifier

<sup>\*</sup> All diagrams are for reference only. All model dimensions and proportions will vary.