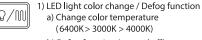

## Mirror with Built in Bluetooth speaker

| 0853  |           | 24°c 75°9 |
|-------|-----------|-----------|
| 09/30 | Bluetooth | Spectrum  |

a) Change color temperature (6400K > 3000K > 4000K)

b) Defog function (on and off)