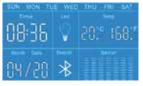

## Mirror with Built in Bluetooth speaker

| 0853  |           | 24°c 75°9 |
|-------|-----------|-----------|
| 09/30 | Bluetooth | Spectrum  |

a) Change color temperature (6400K > 3000K > 4000K)

b) Defog function (on and off)

ON OFF

Bluetooth symbol ON/OFF indicator.

ON OFF

LED light bulb symbol ON/OFF indicator.

To set time: press and hold "Phone answer/play" button for 1 second, "Month" on the screen will begin to blink. Use prev- or next+ button to set Month. Short press phone answer/play button once is set. "Date" will begin to blink. Repeat the same procedure as setting for month - or + and press "phone answer/play button". After date will be time, and at the end will set the date for Monday to Sunday.